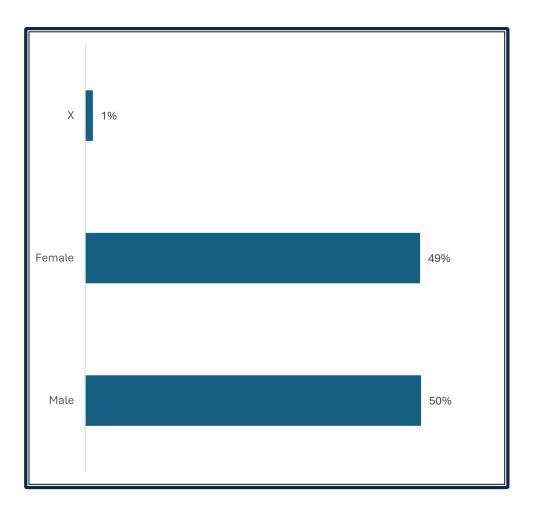

|
| Refer-Hire Ratio | Referred    | Hired       | Ratio           |
| HAPPEN           | 55,729      | 4,250       | 13:1            |

# Recruiting Phases

| Step 1         | Non-Select Rate |
|----------------|-----------------|
| Screening Step | 53%             |

| Step 2     | Non-Select Rate |
|------------|-----------------|
| Refer Step | 67%             |

| Step 3         | Non-Select Rate |
|----------------|-----------------|
| Interview Step | 75%             |

|            |       |       | Acceptance Rate |
|------------|-------|-------|-----------------|
| Offer Step | 4,646 | 4,250 | 91%             |

|        | Referred |       | Ratio |
|--------|----------|-------|-------|
| HAPPEN | 55,729   | 4,250 | 13:1  |

#### Application by Interest / Gender





### Application by Location





#### **Executive Order 24-04**

• **Purpose**: to advance a pro-equity anti-racism in employment opportunities.

• July 2025: removal of qualifications that may be biased to the position.

• **Dec 2025**: WA state agencies will replace academic requirements (unless required by law) with competencies.

#### Conclusion







#### GovernmentJobs Profile

| 7. What race, ethnicity, or culture do you consider yourself? |                                                                                                    |  |  |
|---------------------------------------------------------------|----------------------------------------------------------------------------------------------------|--|--|
| $\circ$