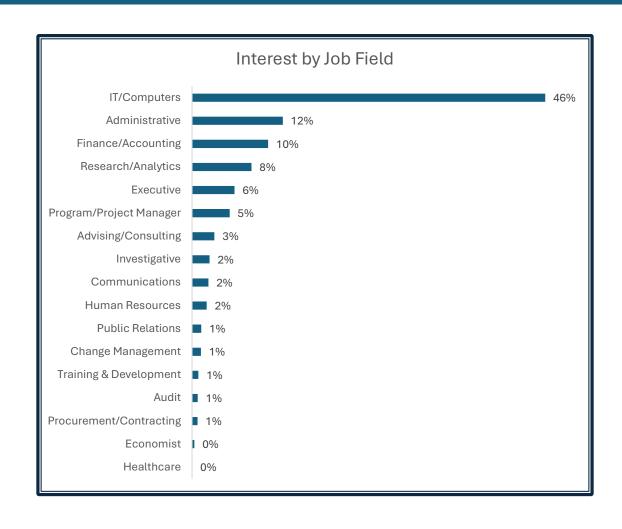

|
| Refer-Hire Ratio | Referred    | Hired       | Ratio           |
| HAPPEN           | 55,729      | 4,250       | 13:1            |

# Recruiting Phases

| Step 1         | Non-Select Rate |
|----------------|-----------------|
| Screening Step | 53%             |

| Step 2     | Non-Select Rate |
|------------|-----------------|
| Refer Step | 67%             |

| Step 3         | Non-Select Rate |
|----------------|-----------------|
| Interview Step | 75%             |

|            |       |       | Acceptance Rate |
|------------|-------|-------|-----------------|
| Offer Step | 4,646 | 4,250 | 91%             |

|        | Referred |       | Ratio |
|--------|----------|-------|-------|
| HAPPEN | 55,729   | 4,250 | 13:1  |

#### Application by Interest / Gender





### Application by Location





#### **Executive Order 24-04**

• **Purpose**: to advance a pro-equity anti-racism in employment opportunities.

• July 2025: removal of qualifications that may be biased to the position.

• **Dec 2025**: WA state agencies will replace academic requirements (unless required by law) with competencies.

#### Conclusion







#### GovernmentJobs Profile

| 7. What race, ethnicity, or culture do you consider yourself? |                                                                                                    |  |  |
|---------------------------------------------------------------|----------------------------------------------------------------------------------------------------|--|--|
| $\circ$